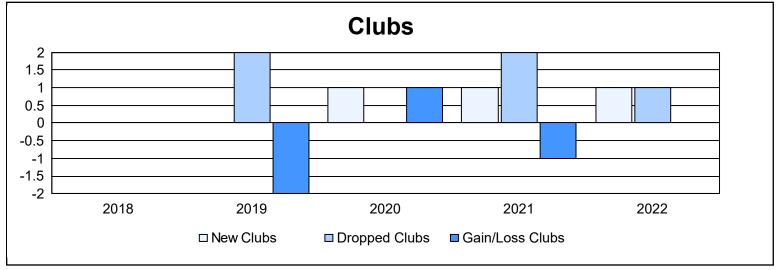

District 108 LA As of June 2022 Cumulative

| Year      | New<br>Clubs | Dropped<br>Clubs | Gain/<br>Loss<br>Clubs | New<br>Members | Charter<br>Members | Reinstate<br>Members | Transfer<br>Members | Total<br>Member<br>Added | Total<br>Members<br>Dropped | Gain/<br>Loss<br>Members |
|-----------|--------------|------------------|------------------------|----------------|--------------------|----------------------|---------------------|--------------------------|-----------------------------|--------------------------|
| 2017-2018 | 0            | 0                | 0                      | 178            | 0                  | 3                    | 33                  | 214                      | 299                         | -85                      |
| 2018-2019 | 0            | 2                | -2                     | 175            | 0                  | 6                    | 33                  | 214                      | 280                         | -66                      |
| 2019-2020 | 1            | 0                | 1                      | 176            | 27                 | 8                    | 14                  | 225                      | 221                         | 4                        |
| 2020-2021 | 1            | 2                | -1                     | 101            | 33                 | 5                    | 37                  | 176                      | 237                         | -61                      |
| 2021-2022 | 1            | 1                | 0                      | 153            | 27                 | 3                    | 16                  | 199                      | 224                         | -25                      |
| Average   | 1            | 1                | 0                      | 157            | 17                 | 5                    | 27                  | 206                      | 252                         | -47                      |