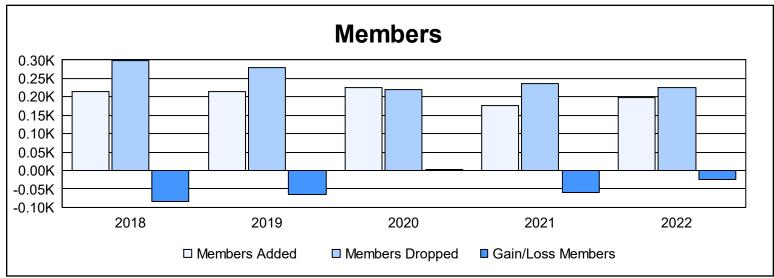

District 108 LA As of June 2022 Cumulative

| Year      | New<br>Clubs | Dropped<br>Clubs | Gain/<br>Loss<br>Clubs | New<br>Members | Charter<br>Members | Reinstate<br>Members | Transfer<br>Members | Total<br>Member<br>Added | Total<br>Members<br>Dropped | Gain/<br>Loss<br>Members |
|-----------|--------------|------------------|------------------------|----------------|--------------------|----------------------|---------------------|--------------------------|-----------------------------|--------------------------|
| 2017-2018 | 0            | 0                | 0                      | 178            | 0                  | 3                    | 33                  | 214                      | 299                         | -85                      |
| 2018-2019 | 0            | 2                | -2                     | 175            | 0                  | 6                    | 33                  | 214                      | 280                         | -66                      |
| 2019-2020 | 1            | 0                | 1                      | 176            | 27                 | 8                    | 14                  | 225                      | 221                         | 4                        |
| 2020-2021 | 1            | 2                | -1                     | 101            | 33                 | 5                    | 37                  | 176                      | 237                         | -61                      |
| 2021-2022 | 1            | 1                | 0                      | 153            | 27                 | 3                    | 16                  | 199                      | 224                         | -25                      |
| Average   | 1            | 1                | 0                      | 157            | 17                 | 5                    | 27                  | 206                      | 252                         | -47                      |